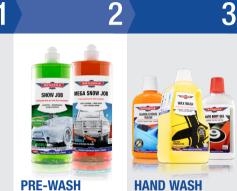

## **A SIMPLE MAINTENANCE SYSTEM FLOW CHART**

WE RECOMMEND THIS ORDER OF PRODUCTS FOR REGULAR MAINTENANCE

2

EVERY WEEK, TO MINIMISE SWIRI MARKS. Use Snow Job for your

- FVFRY WFFK.
  - Nanolicious Wash. ✓ Wax Wash.
  - ✓ Auto Body Gel.
- regular weekly wash, saving Mega Snow Job for the dirtier jobs.