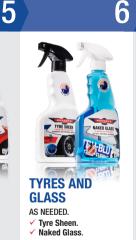

## WAXES AND SEALANTS EVERY 1 TO 2 MONTHS.

- Happy Ending (with Snow Blow Cannon and pressure washer).
- ✓ Wet Dreams (no pressure washer).

FVFRY WFFK.

- ✓ After Glow (use with Big Softie).
- Boss Gloss (use with) The Big Green Sucker).