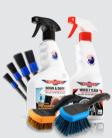

#### WHEELS & TYRES P

EVERY WEEK.

- ✓ Down & Dirty.
- ✓ Wheely Clean.
  ✓ The Chubby.
- ✓ The Little Stiffy (tyres only).
- ✓ The Foursome Brushes.