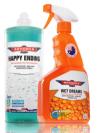

#### WAXES AND SEALANTS EVERY 1 TO 2 MONTHS.

- Happy Ending (with Snow Blow Cannon and pressure washer).
- Wet Dreams (no pressure washer).